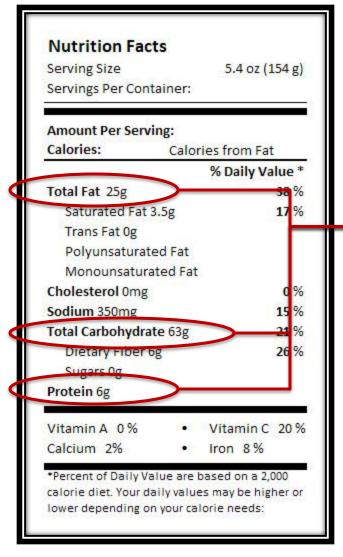

## **Nutritional Calculations**

McDonalds Large French Fries Solution

## Calculate Calories: 63 grams of carbohydrate x 4 calories per gram = 252 calories 25 grams of fat x 9 calories per gram = 252 calories 25 calories 6 grams of protein x 4 calories per gram = 24 calories 24 calories 7 calories per gram = 0 calories 501 calories

## Calculate the Percent of Calories from a Calorie Source: 252 calories of carbohydrates 501 total calories ) x 100 = 50.30 % 225 calories of fat 501 total calories ) x 100 = 44.91 % 24 calories of protein 501 total calories) x 100 = 4.79 % 0 calories of alcohol total calories ) x 100 = 0.00 %